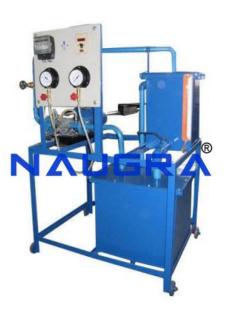

## **Description:**

Multistage Centrifugal Pump Test Rig

## **Technical Specification:**

The setup is designed to study the performance of Multi stage centrifugal pumps.

Set up consists of a multi stage centrifugal pump coupled with DC motor & drive, supply tank, measuring tank & pipe fittings for closed loop water circulation. There are 2 separate pumps connected to DC motor and drive and can be connected in series and parallel to stimulate different combinations. Pressure and Vacuum gauges are connected on delivery and suction side of each pump for the purpose of measurement.

Swinging Field Dynamometer arrangement for direct torque measurement using dial type spring balance is made for individual pump. The flow rate of water is measured using measuring tank and stop watch provided Experiment: