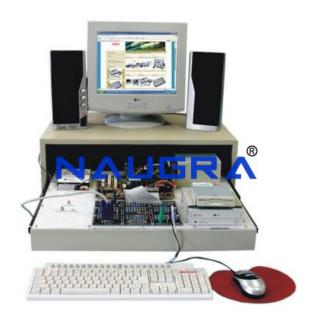

## **Technical Specification:**

MULTIMEDIA COMPUTER TRAINER This trainer provides training of hardware and software theory of a based on Intel Celeron CPU with experiments on 98 & XP.

Practical experience on this board carries great educative value for Science and Engineering Students.

## **FEATURES**

The Different circuit boards of PC/AT Computer are exposed on a PCB.

Troubleshooting and fault finding procedure explained in details.

Artificial fault creation facilities are provided by the switches.

About more than 60 faults can be demonstrated at a glance.

Easy measurement of voltage and observation of waveforms. The typical voltages and waveforms are provided.

Phone: +91-9896600003

Email: sales@naugralabequipments.com

An Exhaustive and Skilled oriented comprehensive instructional manual with complete theory explanation.

**SPECIFICATIONS** 

SYSTEM:

C.P.U with fan: Intel Celeron.

Mother board: Mercury (v2.0, P1865D7).

Memory (RAM): 256 MB DDR RAM.