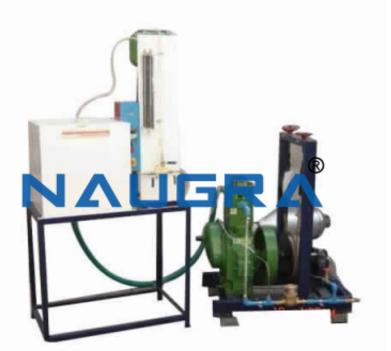

## **Description**:

Multi Cylinder Engine Test Bed With Remote Control

Multi-Cylinder Automotive Engine Test Bed has been developed to provide a facility for the practical demonstration of internal combustion engine technology. A comprehensive instrumentation package, data acquisition and computer control of facilities allows experimental analysis of engine performance parameters such as power, torque, speed and efficiency under various operating conditions, controlled and measured by a dynamometer and ancillary instrumentation. Display of all test parameters is via a remote PC screen, coolant & lubricant temperature is closed loop controlled to temperatures entered on the PC. A remote control console is provided to start/stop the engine with 10 turn potentiometers to control engine load & speed. Cussons offers two engine options that are sub-frame mounted to allow rapid engine changes. Coded engine connections ensure correct connection of services & instrumentation when the engine is changed.