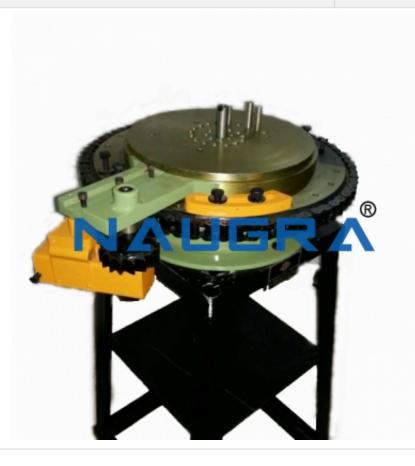

## **Technical Specification:**

Motorised Rapid Bender.

Mechanical roller bearings fitted motorised rapid bending machine desinged to provide a simple, trouble free multitudeof bendings jobs which might arise in an industry, simple compound and reverse bends can all be formed with the power bender in tubing, angle, channel, extrusions, mouldings, stripstock, bus bars, round or square rods and all other solid ductile materials. The material is locked between the radius collar and locking pin and, as the mounting plate rotates the material is drawn past the forming nose or a forming roller which can of used for many operation. This arrangement is ideal for a wide suitable; of forming requirements in most solid materials and is especially variable for bending eye bolts as it will form both centered and off center eyes in one operating cycle. The radius capacity of this unit is unusally large and any radius desired can be obtained by merely placing a coller

of the required size in the mounting plate. Since the mounting plate allows bendings full 360°, it is necessary to use this set-up when forming tubing. angle, channel mouldings and extrusions in excess of the 280° angle range of the toggle clamp set up. This can be easily

Phone: +91-9896600003

Email: sales@naugralabequipments.com

accomplished through the use of the proper accessories, eqipped with 5.H.P.A.C. 440/3/50 electric motor, reduction gear unit, starter, bend locking gauge, angle stop. Locking,pin; radius and forming collar and radius block having bending speed approx 8 R.P.M Capacity standard iron pipe M.S.10 swg. I.P.S.1.1/2" centered eye-round mild steel bar (one operation) 3/4" centered eye rapind mild steel (two operations) 1", square mild steel bar 3/4", flat steel bar bent flat 3/8" x 4", angle 3/16" x 1" x 1", channel 3/16" x 2" x 1" (Prices for various accessories attachment can be quoted against specific enquiry/drawing or sample)