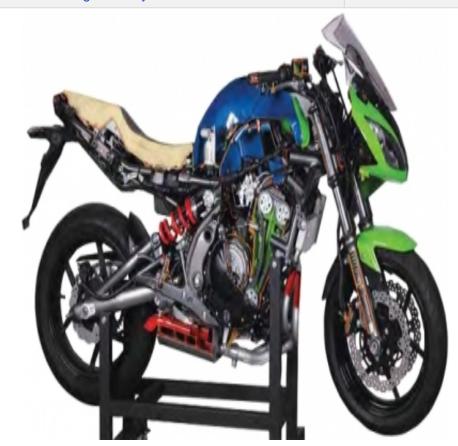

#### Product Name : Motorcycle DOHC Chain Timing Cutaway

## **Description :**

Motorcycle DOHC Chain Timing Cutaway

# **Technical Specification :**

This cutaway model is carefully sectioned for training purposes, professionally painted with different colours to better differentiate the various parts, cross-sections, lubricating circuits, fuel system, cooling system etc. Many parts have been chromium-plated and galvanised for a longer life.

## Main Technical Specifications:

- 2/3/4 Cylinder DOHC Engines
- Chain Timing
- Electronic Ignition

Automotive Technologies, Cutaways Models, Motorcycle Engines Cutaways Equipments for Automotive Training Lab