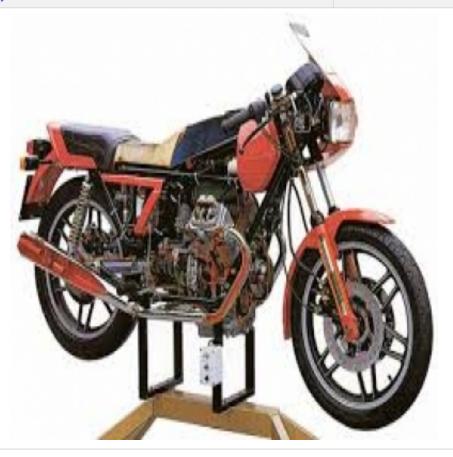

#### **Product Name:**

**Motorcycle Cutaway** 

## **Description:**

Motorcycle Cutaway

## **Technical Specification:**

This cutaway model is carefully sectioned for training purposes, professionally painted with different colours to better differentiate the various parts, cross-sections, lubricating circuits, fuel system, cooling system etc. Many parts have been chromium-plated and galvanised for a longer life.

### **Specifications:**

Operated: Electrically (Motor 230 V)

Equipment Layout: On Stand with Wheels

Automotive Technologies, Cutaways Models, Motorcycle Engines Cutaways Equipments for Automotive

Phone: +91-9896600003