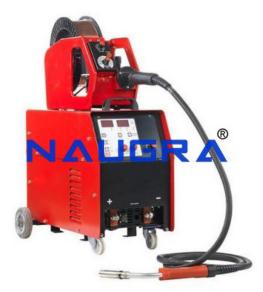

#### **Product Name :** Mig Welding Machine and Accessories

## Product Code : NLAB-MACHINELABWK34004



#### **Description :**

Mig Welding Machine and Accessories

### **Technical Specification :**

Mobile type MIG/ Pulse MIG Welder

Rated Output: 300A/32V (60% Duty Cycle)

Current Range: 25A to 400A

Applicable Wire Diameter: Steel - Dia. 0.6 to 1.2mm

Aluminum - Dia. 0.9 to 1.2mm

Flux core - Dia. 0.8 to 1.2mm

Wire Feeding speed of Torch: 1.3 to 18m/min

Indication: Digital preferable

Gas solenoid: Must be Equipped

Caster and single cylinder rack: Must be equipped

Features: Automatic arc shut-off, Spot Timer

Wire feeder (type): DC Power type

Cable length: 7.6m

Power Source: 220V 50Hz, single phase

400V 50Hz, three phase

Accessories:

Standard Accessories for MIG Welding – 3 sets

MIG Gun torch with 4.5m cable/contact tips - 3 sets

Ground cable with clamp - 3 sets

Power cord -