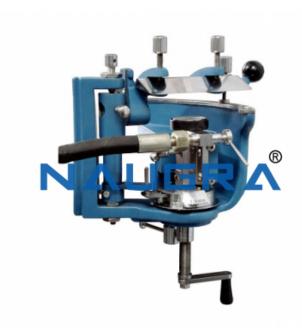

## **Technical Specification:**

Freezing microtome is a versatile section equipment used for cutting thin to semi-thin sections of fresh, frozen material and semi-thin sections from industrial products such as some textiles, paper, leather, soft plastics, rubber, powders, pastes and food products by carbon dioxide freezing attachment.

Suitable table clamp is provided for fixing the equipment to the side of any standard table.

Suitable to cut sections up to 40 microns in step of 5 micron each.

### **Technical Features:**

Freezing stage: 35mm dia., Feed range 5-40 microns.

Total feed excursion 25mm.

Supplied with razor 120mm with back & handle, honing plate, Co2 freezing attachment & stage, oil can, spanner for attachment to Co2 cylinder.