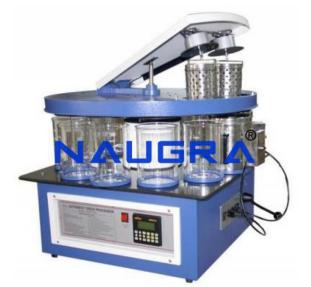

#### Product Name : Microprocessor Controlled Tissue Processor

### **Description :**

Microprocessor Controlled Tissue Processor

## **Technical Specification :**

Feather touch key pad

Digital display for adjusting time sequence

Battery backup to retain data

Stage timing sequence can be programmed with each step of 1 minute to 16 hours 39 minutes (999 min.)

Delay action of 1 hour to 99 hours

2 Electronically Controlled wax bath 10°C to 80°C

1or 2 Stainless Steel Basket

24 tissue containers (Cassettes)

1 or 2 Stainless steel Basket Rotors

10 without lip glass beakers (1/2 ltr, 1 ltr or 2 ltr.)