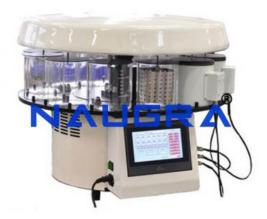

## **Description :**

Microprocessor Based Automatic Tissue Processor

## **Technical Specification :**

Feather touch keypad.

Digital display for adjusting time sequence.

Battery backup to retain data.

12 stage timing sequence can be programmed with each step of 1 minute to 16 hours 39 minutes (999 min.)

Delay action of 1 hour to 99 hours.

2 Electronically controlled wax bath 10 deg C to 80 deg C

1 or 2 Stainless Steel Basket.

24 tissue containers (Cassettes).

1 or 2 stainless steel basket rotors.

10 without lip glass beakers (1/2 ltr, 1 ltr or 2 ltr).