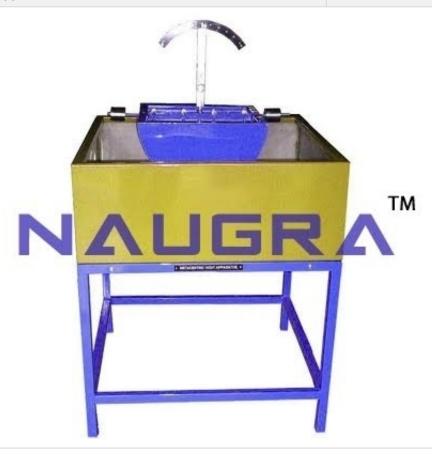

#### **DESCRIPTION:-**

The unit consists of a small tank. Water is poured in it; so that a small ship model can float over it .The ship model is provided with a horizontal guide bar over which a small weight can be slided. Displacement of weight is measured with a scale. A pointer is attached at the centre of ship. When the weight is slide the ship tilts. The angle of tilt is measured by displacement of pointer & from then the metacentric height of ship can be studied.

#### SPECIFICATIONS:-

- Water tank with fibber lining inside.
- Ship model with a horizontal guide bar for sliding weight & pointer hung from a hook.
- Scales for measuring displacement of sliding weight & pointer.
- Distances from centre of ship (X) = 50mm,100mm,140mm,205mm
- Weight of the ship Model(Wc) = 8500 gm = 0.083385 kN

Phone: +91-9896600003

Email: sales@naugralabequipments.com

• Weights provided with Ship = 100 gm, 250gm, 500gm