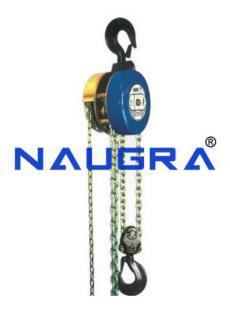

#### **Product Name:**

Medium Duty Chain Pulley Block

## **Description:**

Medium Duty Chain Pulley Block

## **Technical Specification:**

The chain pulley block offered by us use needle roller bearings for high working efficiency and is equipped with a grade 80 load chain for providing strength. Robustly constructed, it is light in weight and easy to handle. Offered in various specifications, it has built-in double ball bearing support to ensure smoother operation.