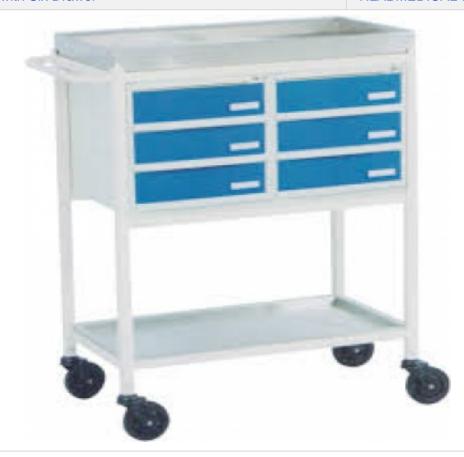

## **Description :**

Medicine Trolley with Six Drawer

## **Technical Specification :**

Specification :-

Frame Work of Medicine Trolley 6 Drawers is made of Square tube.

The body section is mounted on 10cm castors.

It comes with two Stainless steel shelves with three side railing on both shelf.

It has Six drawer under top shelf.

It has push handle on one side.

Product Size : 75 L x 40 W x 80 H cms.

We are Manufacturer, Exporters and Suppliers of Medicine Trolley with Six Drawer at tender and export competitive prices from India.