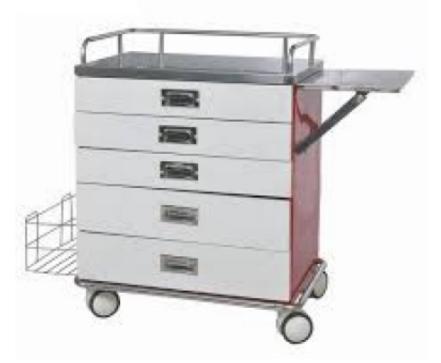

#### **Description :**

Medicine Trolley with Five Drawer

### **Technical Specification :**

Specification :-

Frame Work of Medicine Trolley with 5 Drawers is made Stainless Steel Sheet.

The body section is mounted on 10cm castors.

It comes with Five Stainless steel Drawer with three side railing on top shelf.

It has telescopic channel in every drawer.

Drawer size - 12.5 cm each.

Product Size : 60 L x 50 W x 90 H cms.

We are Manufacturer, Exporters and Suppliers of Medicine Trolley with Five Drawer at tender and export competitive prices from India.