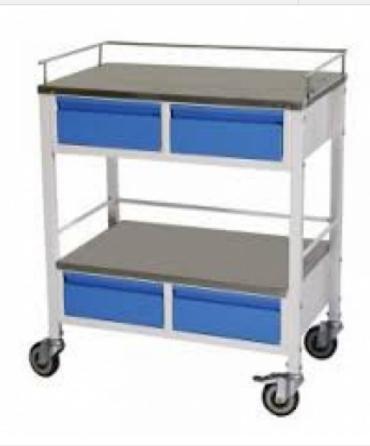

## **Technical Specification:**

Specification:-

Frame Work of Medicine Trolley 4 Drawers is made of Square tube.

The body section is mounted on 10cm castors.

It comes with two Stainless steel shelves with three side railing on top shelf.

It has two drawer under each shelf.

Product Size: 75 L x 45 W x 80 H cms.

We are Manufacturer, Exporters and Suppliers of Medicine Trolley 4 Drawer at tender and export competitive prices from India.

Phone: +91-9896600003