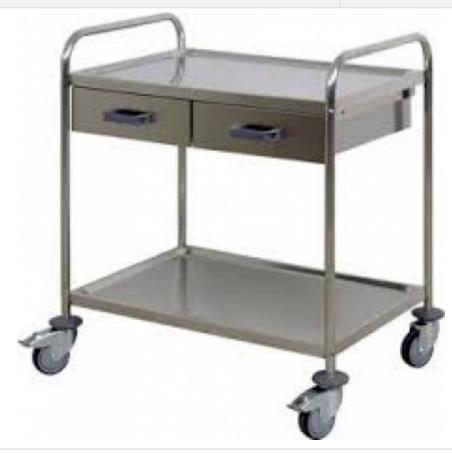

## **Description :**

Medicine Trolley 2 Drawer 2 Shelves

# **Technical Specification :**

Frame Work of Medicine Trolley 2 Drawers are made of a Square tube.

The body section is mounted on 10cm castors.

It comes with two Stainless steel shelves with three side railing on the top shelf.

It has two drawers under Top shelf.

Product Size : 75 L x 45 W x 80 H cms.

We are Manufacturer, Exporters, and Suppliers of Medicine Trolley 2 Drawer 2 Shelves at tender and export competitive prices from India.