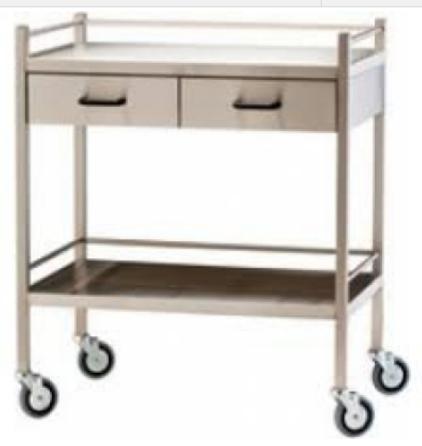

#### **Product Name:**

Medicine Trolley 2 Drawer 1 Shelve

## **Description:**

Medicine Trolley 2 Drawer 1 Shelve

## **Technical Specification:**

Specification:-

Frame Work of Medicine Trolley 2 Drawers is made of Square tube.

The body section is mounted on 10cm castors.

It comes with one Stainless steel shelves with three side railing on top shelf.

It has two drawer under Top shelf.

Product Size: 75 L x 45 W x 80 H cms.

We are Manufacturer, Exporters and Suppliers of Medicine Trolley 2 Drawer 1 Shelve at tender and export competitive prices from India.