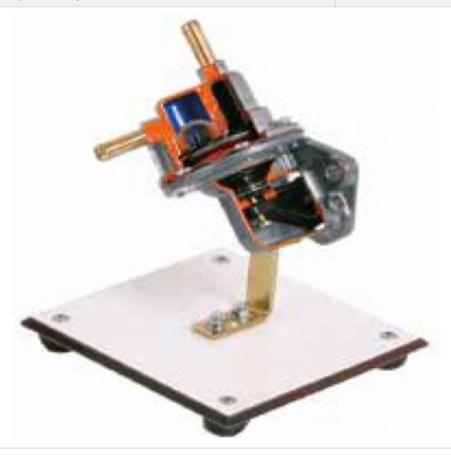

#### **Product Name:**

Mechanical Fuel Pump Cutaway

## **Description:**

Mechanical Fuel Pump Cutaway

## **Technical Specification:**

This cutaway model is carefully sectioned for training purposes, professionally painted with different colours to better differentiate the various parts and cross-sections. Many parts have been chromium-plated and galvanized for a longer life.