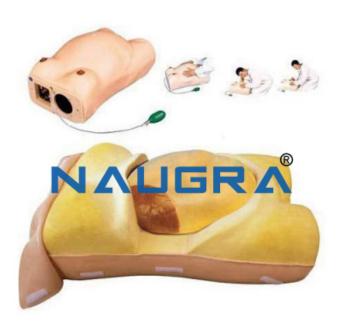

## **Description:**

Maternity Examination Model

## **Technical Specification:**

This Advanced Maternity Examination

Model is specifically designed for professional training.

The various functions of these models are as follows:

Palpation, embryo heart sound auscultation, pelvis measurement and mammary nursing training

Inflating uterus through ball to make model lifelike

Adjustable heart sound speed, volume

Heart sound can be heard not only from stethoscope but also from microphone in front board of the model

Phone: +91-9896600003