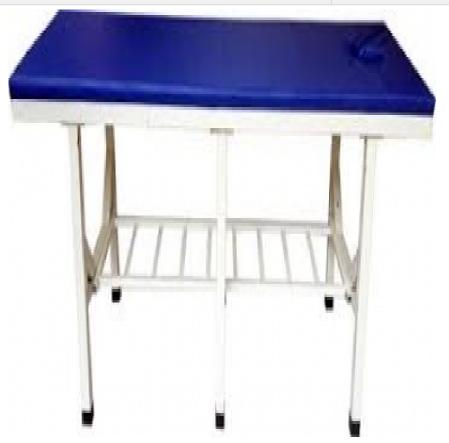

#### **Product Name:**

Massage Bed Examination Table

## **Description:**

Massage Bed Examination Table

## **Technical Specification:**

Specification:-

The bed has adjustable Back Rest by hand lever.

The body section is mounted on rubber shoes.

It has 2 Section Cushioned top.

Head section with center hole for Breathing.

Bottom with stand to keep something.

Product Size: 195 L x 60 W x 75 H cms.

We are Manufacturer, Exporters and Suppliers of Massage Bed Examination Table at tender and export competitive prices from India.