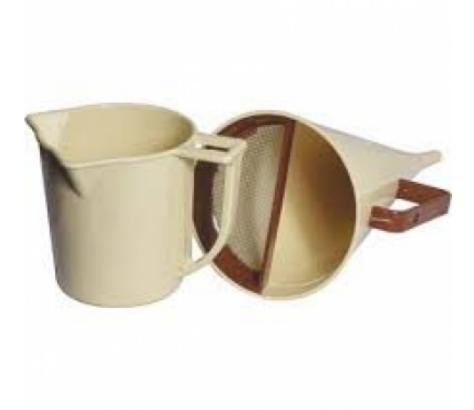

#### **Product Name:**

Marsh Cone

## **Description:**

Marsh Cone

## **Technical Specification:**

This cone is used to find out viscosity of bentonite slurry and similar material. The marsh cone is 6 inch in diameter at the top and 12 inch long, and tapers to join a tube 2 inch long and 3/16 inch inside dia. The capacity of the funnel is 1500cc. Time in seconds required to flow out 1000cc of slurry from cone is measured as funnel viscosity of the material.