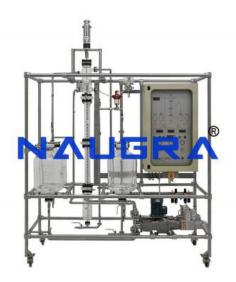

## **Description :**

Manual Solid Liquid Extraction Pilot Plant

#### **Technical Specification :**

Tank for storing the waste solid material with a capacity of 10 liters.

Thyristor controlled electric heating unit

Extraction column, 1,000mm with PTFE Archimedean screw.

Hopper for storing the solid material with a capacity of 2 liters.

Geared motor for the feeding Archimedean screw with a speed of 0 to 20 rpm

2x programmable timers for starting and stopping times for the feeding Archimedean screw

Tank for storing the solvent with a capacity of 10 liters

Tank for storing the extracted product with a capacity of 10 liters

Geared motor for the transporting Archimedean screw with a speed of 0 to 10 rpm

Quartz electric heater for solvent preheating with power 0.4 kW Metering pump for the solvent with a flow rate of 0 to 12 litres per hour with pneumatic actuator operating between 0.2 to 1.0 bar.

Electrical control panel in main cabinet.

Emergency stop button

3x Thermocouple with pt100 probe protected by stainless steel shield sleeves.

3x electronic temperature indicators.

3x manual pneumatic control devices

We are well-known manufacturers, OEM suppliers of Manual Solid Liquid Extraction Pilot Plant for Chemical Engineering Lab Equipments. Contact us for high quality Manual Solid Liquid Extraction Pilot Plant for Chemical Engineering Lab Equipments for schools lab, college lab, universities, research labs, various teaching and workshop training laboratories and industries in India.