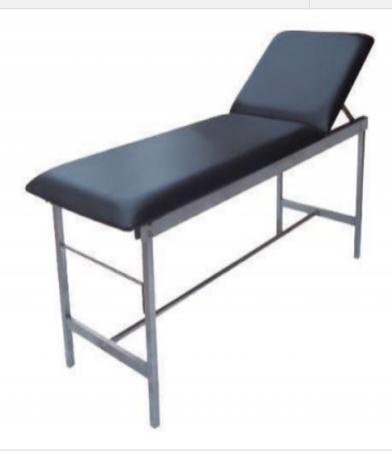

#### **Product Name:**

Manual Examination Couch 2 Section

## **Description:**

Manual Examination Couch 2 Section

## **Technical Specification:**

Specification:-

Frame Work of the Couch is made of Rectangular, Round & Square tube.

The bed has adjustable Back Rest by hand lever.

The body section is mounted on rubber shoes.

It has 2 Section Cushioned top.

Product Size: 180 L x 60 W x 80 H cms.

Knock Down Construction to save freight.

We are Manufacturer, Exporters and Suppliers of Manual Examination Couch 2 Section at tender and export competitive prices from India.