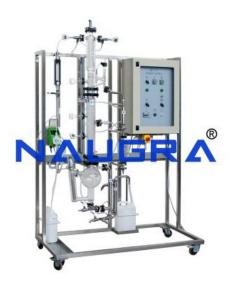

## **Description:**

Manual Continuous Distillation Pilot Plant

## **Technical Specification:**

Variable area flow meter with a range of 20 to 250 litres per hour.

Vacuum circuit with the trap.

Vacuum gauge range 0 to 1 bar.

Distillation column height 600 mm with 7 bubble cap trays.

Phone: +91-9896600003

Email: sales@naugralabequipments.com

| Reboiler with 3 litres capacity complete with 1600 W electric heater.           |
|---------------------------------------------------------------------------------|
| Condenser with reflux head.                                                     |
| Feeding tank with 5 litres capacity.                                            |
| Tank for the collection of distillate with 1 litre capacity.                    |
|                                                                                 |
| Tank for the collection of bottoms product with 2 litres capacity.              |
| Pipework manufactured from stainless steel.                                     |
| Electrical control panel in main cabinet.                                       |
| Emergency stop button.                                                          |
| 3x tube-in-tube heat exchangers.                                                |
| Metering pump with a flow rate of 0 to 8.5 liters/hour                          |
|                                                                                 |
| 6x digital thermometers with probes protected by stainless steel shield sleeves |