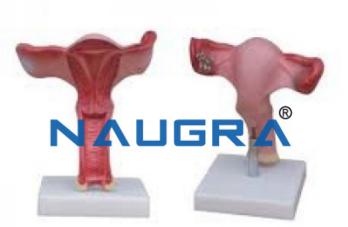

## **Description :**

Magnified Uterus Model

Finely finish

Precisely designed

Long life

With the coronal section this model shows:

# Uterus

The cervix is divided into a supra-vaginal portion and a vaginal portion.

The ligaments of the uterus are eight in mumber

The fallopian tubes

The ovaries.