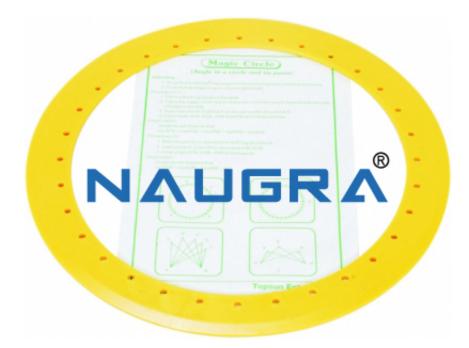

## **Description :**

Magic Ring

**Technical Specification :** 

Magic Ring is a circular plastic ring with outer dia 25 cm & inner dia 20 cm having holes on cirtain distance.

This manipulative is designed to understand circle related concepts by placing it on drawing sheet or on white board.

Magic ring is to understand the properties of circle, properties of opposite angles of cyclic quadrilateral,.

Angles in a semicircle is a right angle, Angles in the same segment of a circle are equal.

Website: www.naugralabequipments.com, Email: sales@naugralabequipments.com Address: 6148/6, Guru Nanak Marg,Ambala Cantt,Haryana,India. Phone: +91-9896600003