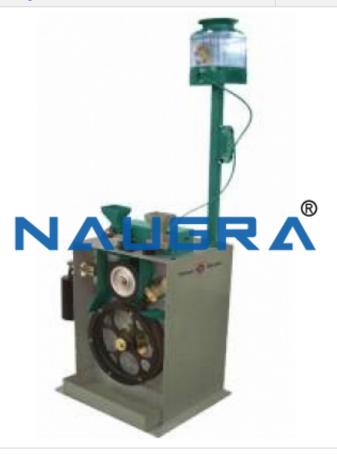

## **Description:**

Machine for Accelerated Polishing

#### Description:

Used to assess the resistance of road aggregates to polishing under the effect of traffic.

The machine includes a test tube wheel, capable of receiving 14 test tubes, which is rotated and on which a rubber tire is applied.

The wheels are stacked and the abrasive sand is poured between them

Characteristics:

Possibility to place 14 samples

Power supply: 220 V - 50 Hz

Weight: 175 kg

Accessories:

Spare mold

Phone: +91-9896600003