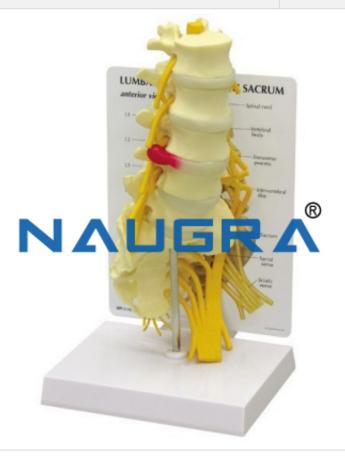

## **Technical Specification:**

The 5 Piece Vertebral Column with Sacrum is a fully articulating model of L1 through L5.

A herniated disc is shown between L4 and L5.

Features full lumbar nerve section with left-side sacral nerves and sciatic branch.

The 5 Piece Vertebral Column with Sacrum anatomical model is mounted on a removable plastic base; includes patient education card