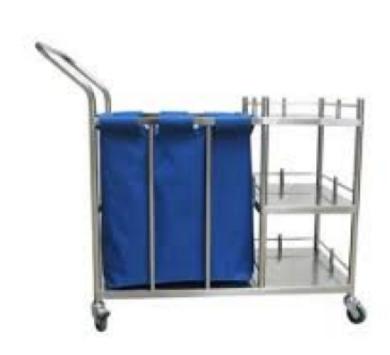

## **Technical Specification:**

Specification:-

Frame made of round tube.

The Linen Change Trolley is divided into 2 parts.

One part has three shelves.

The other part has a good quality superior canvas bag.

The complete soiled linen trolley is mounted on 10 cms castors.

We are Manufacturer, Exporters and Suppliers of Linen Change Trolley at tender and export competitive prices from India.

Phone: +91-9896600003