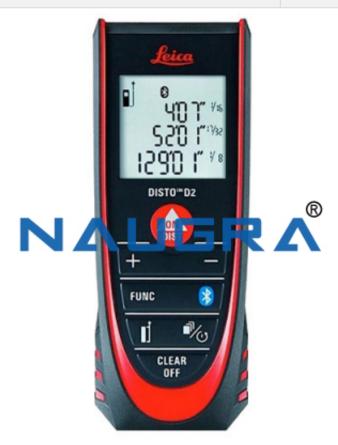

## **Technical Specification :**

Specification:

The compact and handy base model is specifically designed for indoor applications. Shortcut keys for addition, subtraction, area and volume calculation make measuring fast and very reliable. The last 10 measurements are also stored. The laser dot is clearly visible. You can always see your targeting point, even if the target object is in a hard to access area.

Quick and Easy

Measure distances at the touch of a button and calculate areas or volumes.

Measure from Edges or Corners

With the flip-out end-piece you are equipped for any measuring situation.

Small and Handy

Thanks to its ergonomic and compact design with soft grip.

**Clear Display** 

The results are shown on a 3-line display. The illuminated display is easily readable, even in the dark.

Simply Clever

Minimum / maximum measurements, tracking and storage of results makes your work much easier.