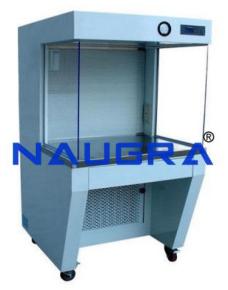

### **Description**:

Laminar Air Flow Table Top Model

#### **Technical Specification :**

Laminar Air Flow Table Top Model The bench is made of thick ply board, and reinforced with teak wood where every necessary. All visible surface are laminated with white decolam Lamination. All interior surfaces are painted with air drying Epoxy paint. The filter seat has rubber padding for a perfect rubber to rubber sealing. The Front & side panels are made of Perspex sheet. At the delivery end, the unit is provided with Super Air H.E.P.A. Filters, Comprising of non-woven microfibre glass pleated media. The pleats are separated by corrugated aluminium foil separators. Initial pressure drop is less then 25mm W.C. at rated flow D.O.P. efficiency is better than 99.97% down to 0.3% microns particle size. The HEPA Filters are protected by a plastic/Aluminium grill. The unit is illuminated by fluorescent tube lights and is designed to provide a work area confirming to Class 100 of revised US Federal Standard 209B. Laminar Flow Cabinets are self-contained workstation units available in either horizontal or vertical laminar flow models. They can be placed within a clean room to create an ultra-clean environment or used to provide an individual clean air environment for small items not requiring a full-size Clean room.