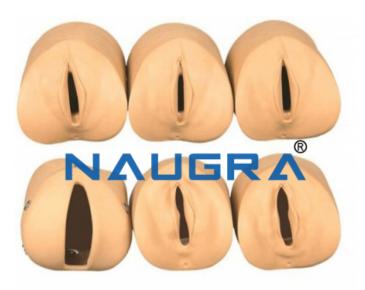

## **Technical Specification:**

This model consists of six development phases and each parts shows a state of prenatal cervix and birth canal.

The whole model demonsatrated the realtions between the scope of expanding of the orifice of cervix and the range of cervical tunnels, as well as the relation between the position of the head of fetus and the square of ischial spine.

The orifice of cervix has no expanding and the cervical tunnels haven't disappeared at all.

The positional relation between the head of fetus and the square of ischial spine is -5.

The orifice of cervix nhas expanded 2cm bigger and cervical tunnel disapper 50%.

The positional relation between head of fetus and of ischialk spine is -4.

The orifice of cervix has expanded 4cm bigger and the cervical tunnels disapper absolutely. The positional relations between the head of fetus and the square of ischail spine is -3.

The orifice of cervix has expanded 5 cm bigger and the cervical tunnels disapper absolutely.

The positional relations between the head of fetus and the square of ischail spine is 0.

Phone: +91-9896600003