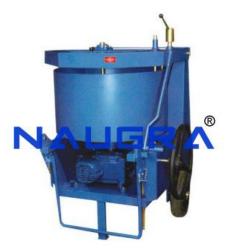

### **Description :**

Laboratory Pan Mixer

#### **Technical Specification :**

The shutter of the mixer is designed to open 120 degrees for easy access to the drum and keeps the beater in a certain height during mixing. There is a small observation window on the shutter which enables the user to monitor the process.

Laboratory pan mixer

The mixing drum can be tilted to empty the mixture without hassle and it can be removed for easy cleaning on completion of the mixing operation. It is equipped with rubber wheels which provides high mobility.