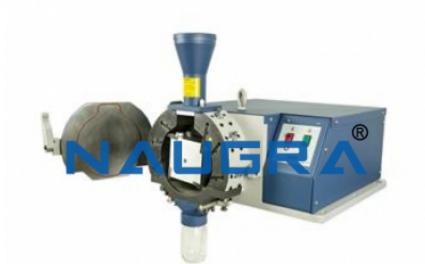

## **Description :**

Naugra Lab Laboratory Mill

### **Technical Specification :**

Laboratory Mill (Willey type) :-

For preparation of samples for analysis with minimum loss of moisture of volatile constituents.

Weight distribution and balancing of rotating parts has been adjusted to provide greater stability and quieter performance with reduced vibration.

Suitability for wider variety of commercial materials. fitted with 1/4 HP motor, supplied with nickel plated hopper of50 mm diameter with cover, three delivery sieves

Having tops of 20, 40 and 80 mesh respectively, with plastic receiver, brush, L-N key, cord and plug.