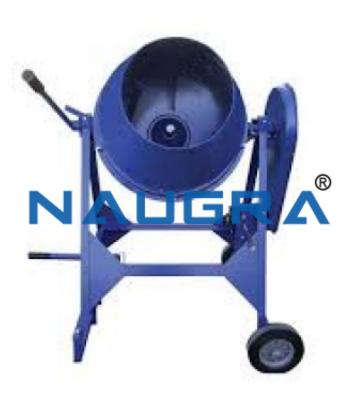

### **Technical Specification:**

The Laboratory Concrete Mixer is used for preparing Mix Design of Concrete.

It consists of a steel vessel of 55/110 Litres capacity, mounted on a frame.

The vessel is rotated at 20-22 RPM with the help of a motor and a pulley arrangement.

The vessel of laboratory concrete mixer can be titled to any angle by a hand wheel and counter weight.

This facilitates mixing and discharge.

Blades are provided inside the vessel to mix the material thoroughly.

The large pulley wheel facilitates manual rotation of the drum during the power failure.

The drum, pulley wheel, and motor, etc, are mounted on a steel frame in these laboratory concrete mixer.

The concrete mixer is fitted with ½ HP motor.