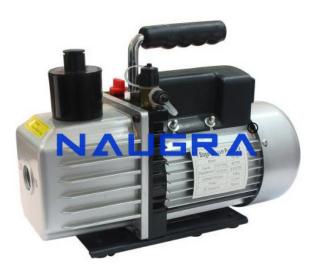

#### **Product Name:**

Lab Single Stage Vacuum Pump

### **Description:**

Lab Single Stage Vacuum Pump

## **Technical Specification:**

Ultimate deep vacuum: single stage is 10PA, while dual voltage is 0.5 Pa

Compact design with aluminum hosing and easy to carry.

Thermal protector in the motor to guarantee the pump to run steadily.

Both 1/4' and 3/8' SAE flare inlet connections allow for flexibility of connections.

Vacuum pump oil included.

Suitable for all the main voltage design in the market.

Individual design for special customers.