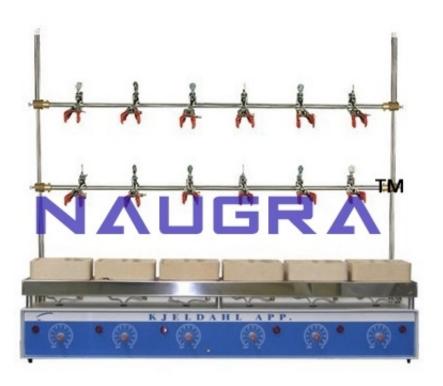

### **Product Name:**

Kjeldahl Distillation Digestion Unit

## **Description:**

Kjeldahl Distillation Digestion Unit

## **Technical Specification:**

- Provided with two sets of mantle type heating platforms-one for Digestion and other for Distillation.
- Complete with condenser rack, lead fume duct and a pair of hangers, on a mild steel sheet tubular stand. Both units supplied with individual energy regulators.
- To work on 220 V AC 50 Hz single phase.
- 3 tests mantle type with 3 energy regulators.
- 6 tests mantle type with 6 energy regulators