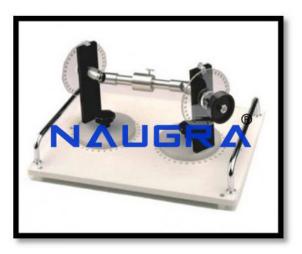

#### **Technical Specification:**

Kinematic Model: Hooke's Coupling

The unit is perform the following experiments and investigations:

Learning Objectives / Experiments:

Representation of the non-uniform transmission of a universal joint

Determine the gimbal error

How the arrangement of the universal joints and the deflection angle affect the gimbal error

### Specification:

Investigation of a universal joint shaft

Adjustment of the layout of the universal joints and the deflection angle via two rotary plates

Adjustment of the input angle of the drive universal joint

Measure the output angle of rotation

Determine the angular difference

Technical Data:

Universal joint

Quantity: 2

Standard parts to din 808

Stainless steel

Phone: +91-9896600003

Email: sales@naugralabequipments.com

Shaft Quantity: 3 Diameter: 16mm Stainless steel Ball bearings

Dimensions and Weight

Length x Width x Height: 360x280x200mm

Weight: 3kg