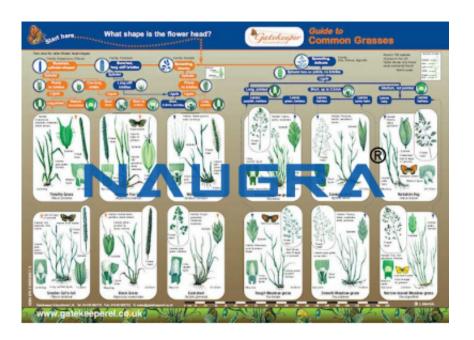

## **Technical Specification:**

Gatekeeper Guides are wipe-clean A3 laminated and folded Identification Keys.

These are double sided with a different set of keys on each side.

The Guides provide easy identification using key questions that are easy to follow and clear, coloured illustrations which are attractive to study.

Robust and easy to handle, these are a perfect wildlife reference for schools and nature lovers of all ages.

Phone: +91-9896600003

Email: sales@naugralabequipments.com

Side 1: Flower shape Bunched/Stiff bristles, Spreading/Cylinder, Bunched/Chunky, Spreading/Delicate.

Side 2: Bunched/ZigZag, Spreading/One-sided, Long/Straight/Bent bristles