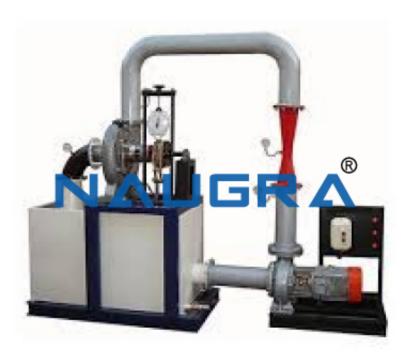

### **DESCRIPTION**

The unit consists of Kaplan Turbine coupled to rope brake dynamometer.

#### **SPECIFICATION**

- Kaplan Turbine Designed to develop 3.7Kw at 1500 RPM with a flow of 2000 LPM at 15 meters supply head, complete with rope brake arrangement, pressure & Vacuum Gauges for conducting experiments.
- Piping system consisting of pipes, valves and fittings complete set suitable for the Kaplan Turbine Test Rig.
- Supply pump set 15 HP 'Kirloskar' make suitable for supplying water to the above turbine

Phone: +91-9896600003

Email: sales@naugralabequipments.com

Starter suitable for the above motor pump set.

- Flow measuring unit consisting of Venturimeter and mercury manometer.
- Rope brake dynamometer with spring balances.
- Mild steel sump to store sufficient water for experimentation and arranged within the

floor space of the main unit and to operate without any concrete foundation.

• A technical manual accompanies the unit.