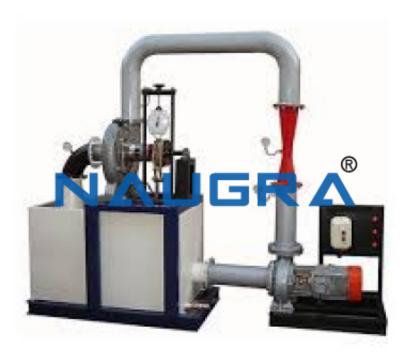

### **DESCRIPTION**

The unit consists of Kaplan Turbine coupled to rope brake dynamometer.

#### **SPECIFICATION**

- Kaplan Turbine Designed to develop 1Kw at 1250 RPM with a flow of 900 LPM at
   10 meters supply head, complete with rope brake arrangement, pressure & Vacuum
   Gauges for conducting experiments.
- Piping system consisting of pipes, valves and fittings complete set suitable for the Kaplan Turbine Test Rig.
- Supply pump set 5 HP 'Kirloskar' make suitable for supplying water to the above turbine

Phone: +91-9896600003

Email: sales@naugralabequipments.com

Starter suitable for the above motor pump set.

- Flow measuring unit consisting of Venturimeter and mercury manometer.
- Rope brake dynamometer with spring balances.
- Mild steel sump to store sufficient water for experimentation and arranged within the

floor space of the main unit and to operate without any concrete foundation.

• A technical manual accompanies the unit.