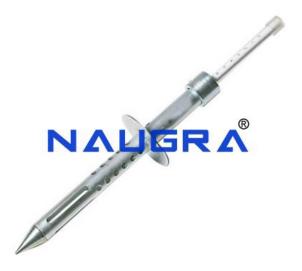

## **Description:**

K-Slump Tester

## **Technical Specification:**

The operation is very simple: insert the tester into the concrete up to the level of the disc, after 60 seconds, a measuring rod in lowered onto the surface of the concrete and the K-slump is read directly on a scale. The calibrated hollow tube has a dia. of 20 mm.

K-Slump Tester for in-place measurements indicates correlation to the slump test. The probe determines workability of concrete and the degree of compaction. Includes correlation chart and instructions.