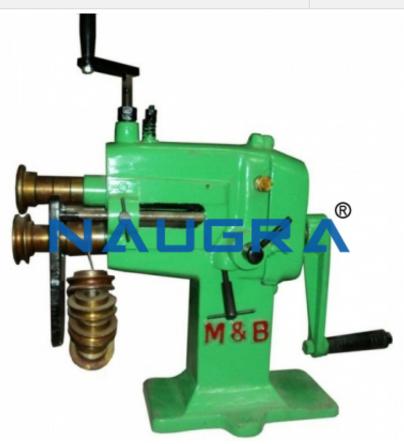

#### Product Name : Jenny Or Burrying Machine

## **Description :**

Jenny Or Burrying Machine

## **Technical Specification :**

Jenny Or Burrying Machine .

## Indegenous

make hand operated jenny or burrying machine model JNI designed for edging, flanging or burrying the edges of all classes of tin plate work of any shapes, generally used for edging and flanging bottom and bodies to vrious angles previous to planning or setting down, double seaming etc. provided with an adjustable guage, one pair jenny rolls and mounting bench, dia. of rolls 1.1/2" max. depth of gap to guage 5" and handles work of thickness upto 20 swg. complete with handle. (b) do-but model JN 2 having depth of gap to guage 6" with swage rolls instead of jenny rolls.