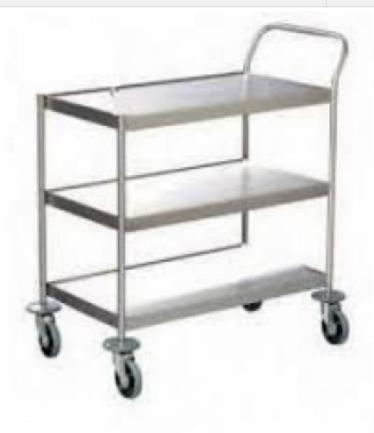

#### **Product Name:**

Instrument Trolley 3 Shelves Push Handle

## **Description:**

Instrument Trolley 3 Shelves Push Handle

## **Technical Specification:**

Specification:-

Frame Work of Instrument trolley is made of heavy angle.

The body section is mounted on 10 cms castors.

It comes with Three Stainless Steel Shelves with upstands on four sides.

It comes with Push Handle on one side.

Knock Down Construction to save freight.

We are Manufacturer, Exporters and Suppliers of Instrument Trolley 3 Shelves Push Handle at tender and export competitive prices from India.