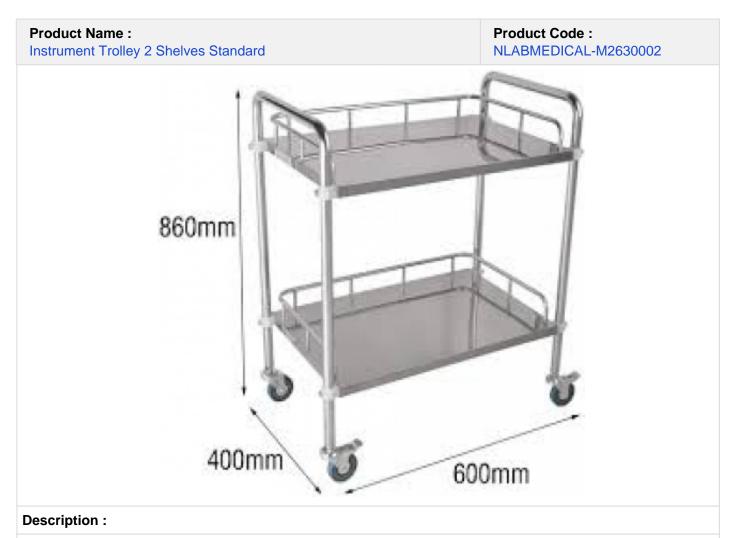

## **Technical Specification :**

Specification :-

Frame Work of Instrument trolley is made of Round tube.

The body section is mounted on 5 cms castors.

It comes with Two Stainless Steel Shelves with three side railing on both shelf.