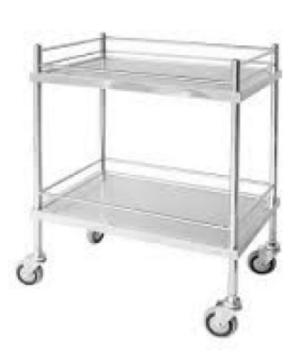

#### **Product Name:**

Instrument Trolley 2 Shelves Heavy

## **Description:**

Instrument Trolley 2 Shelves Heavy

## **Technical Specification:**

Specification:-

Frame Work of Instrument trolley is made of Heavy Round Tube.

The body section is mounted on 5 cms castors.

It comes with Two heavy Stainless Steel Shelves with railings on the three sides of top shelf.

Knock Down Construction to save freight.

We are Manufacturer, Exporters and Suppliers of Instrument Trolley 2 Shelves Heavy at tender and export competitive prices from India.