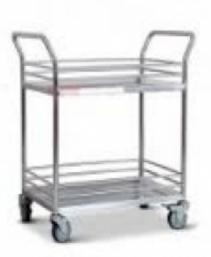

#### **Product Name:**

Instrument Trolley 2 Shelves Deluxe

## **Description:**

Instrument Trolley 2 Shelves Deluxe

## **Technical Specification:**

Frame Work of the Instrument trolley is made of a Round tube.

The body section is mounted on 10 cms castors.

It comes with Two Stainless Steel Shelves with four side railing on both shelf.