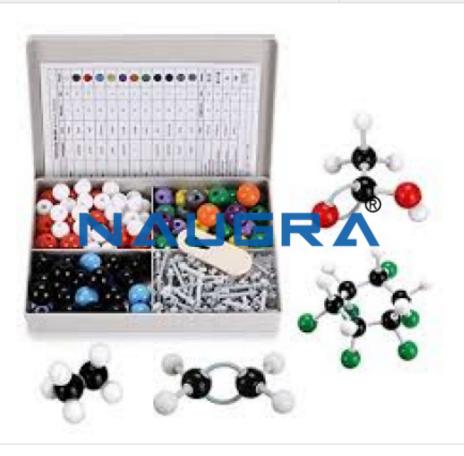

#### **Product Name:**

Inorganic Atom Molecular Model Set

## **Technical Specification:**

Inorganic Atom Molecular Model Set - The joining pieces are carefully designed to ensure models are firmly constructed so they can be passed around during the lesson without fear of falling apart.

They can be used by students at all levels, to represent simple substances right throught to more complex structures like

Buckminsterfullerene and ionic lattices. Molecular models help the teacher convey a concrete representation of the molecular world. Excellent quality models produced from precision engineered moulds and materials.

Each kit comes in a durable storage case with compartments for segregation of parts.

Phone: +91-9896600003

Email: sales@naugralabequipments.com

The range of models included in the Model Sets range is designed to enhance teaching of the UK and US curricula.