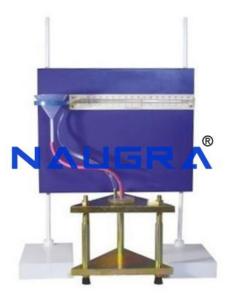

#### **Product Name:**

Initial Surface Absorption Test (ISAT) Apparatus

## **Technical Specification:**

The rate of flow of water per unit area into a concrete surface when subjected to a constant head of 200mm is measured. The unit consists of a capillary tube mounted on a scale, a water reservoir & connecting tubes. Easy to use, mounted on a stand.