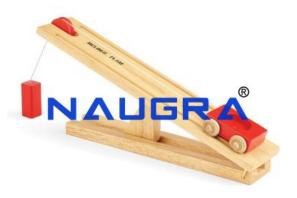

## **Description:**

Inclined Plane Simple

## **Technical Specification:**

Simple, hardwood comprising, cut-away base to allow cord to hang freely and hinged plane 60 x 7.5 cm. with aluminium pulley 28 mm. diameter, and stepped lower face to accommodate wood block for setting at angles between 24 and 45 deg. Approximately with cylindrical metal roller and scale pan.